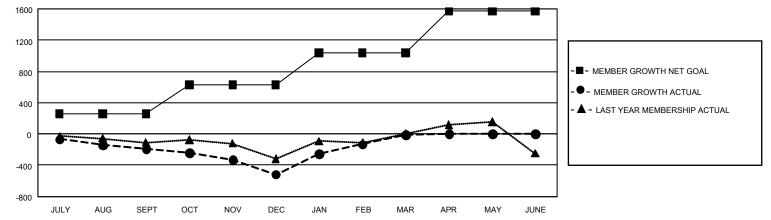

## GAT MONTHLY MEMBERSHIP PROGRESS REPORT

GMT Constitutional Area 4, Group F

REPORT DOES NOT INCLUDE CLUBS IN UNDISTRICTED AREAS.

| Clubs                 |               |           |               | Members               |                          |                         |                                                    |
|-----------------------|---------------|-----------|---------------|-----------------------|--------------------------|-------------------------|----------------------------------------------------|
| RESULTS FOR 2022-2023 |               |           |               | RESULTS FOR 2022-2023 |                          |                         |                                                    |
| QUARTER               | NEW CLUB GOAL | NEW CLUBS | DROPPED CLUBS |                       | EMBER GROWTH NET<br>GOAL | MEMBER GROWTH<br>ACTUAL | DROPPED MEMBERS<br>ACTUAL (including<br>transfers) |
| JULY/AUG/SEPT         | 33            | 1         | 6             | JULY/AUG/SEPT         | r 257                    | 623                     | 721                                                |
| OCT/NOV/DEC           | 42            | 1         | 4             | OCT/NOV/DEC           | 374                      | 1,005                   | 1,215                                              |
| JAN/FEB/MAR           | 45            | 6         | 1             | JAN/FEB/MAR           | 409                      | 1,233                   | 647                                                |
| APR/MAY/JUNE          | 54            | 0         | 0             | APR/MAY/JUNE          | 531                      | 0                       | 0                                                  |