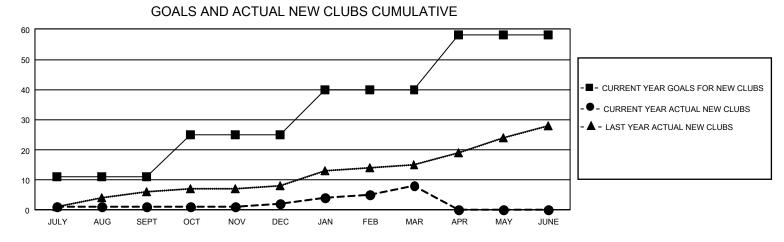

## GAT MONTHLY MEMBERSHIP PROGRESS REPORT

GMT Constitutional Area 4, Group F

REPORT DOES NOT INCLUDE CLUBS IN UNDISTRICTED AREAS.

| Clubs                 |               |           |               | Members               |                          |                         |                                                    |
|-----------------------|---------------|-----------|---------------|-----------------------|--------------------------|-------------------------|----------------------------------------------------|
| RESULTS FOR 2022-2023 |               |           |               | RESULTS FOR 2022-2023 |                          |                         |                                                    |
| QUARTER               | NEW CLUB GOAL | NEW CLUBS | DROPPED CLUBS |                       | EMBER GROWTH NET<br>GOAL | MEMBER GROWTH<br>ACTUAL | DROPPED MEMBERS<br>ACTUAL (including<br>transfers) |
| JULY/AUG/SEPT         | 33            | 1         | 6             | JULY/AUG/SEPT         | r 257                    | 623                     | 721                                                |
| OCT/NOV/DEC           | 42            | 1         | 4             | OCT/NOV/DEC           | 374                      | 1,005                   | 1,215                                              |
| JAN/FEB/MAR           | 45            | 6         | 1             | JAN/FEB/MAR           | 409                      | 1,233                   | 647                                                |
| APR/MAY/JUNE          | 54            | 0         | 0             | APR/MAY/JUNE          | 531                      | 0                       | 0                                                  |